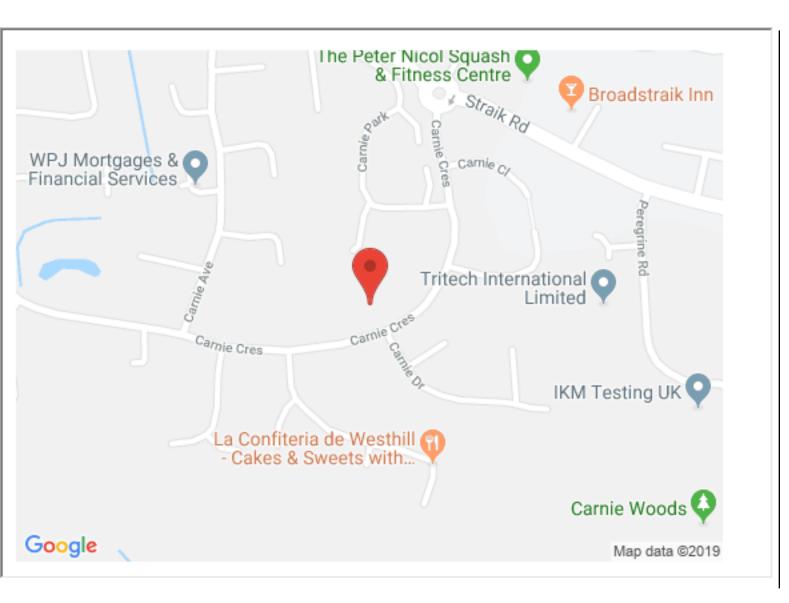

## **Property location**

Travelling from the city centre proceed onto Queens Road and continue straight out passing Westhill on the right hand side. Continue along and at the next roundabout take a left onto Carnie Crescent and No. 4 is situated a short distance along in a private inlet area.

Elrick is a popular, established suburb situated to the outskirts of Westhill, with Westhill having ever expanding local amenities including a large Tesco supermarket, Marks & Spencer and further quality retail units. There are also excellent primary and secondary schools, community centre, swimming pool and many other amenities. The area is well served by public transport facilities making easy commuting to Aberdeen. Westhill features a large range oil related offices as does nearby Kingswells and it provides direct access to Alford and Royal Deeside.

## **Directions**

## Location