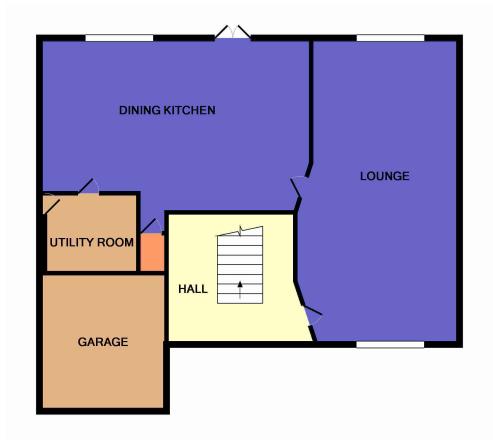

## ACCOMMODATION

**Ground Floor** Hall Lounge/Dining Room 21'1" x 10'8" (6.43m x 3.25m) approx. **Dining Kitchen** 13' x 9'9" (3.96m x 2.97m) approx. Utility Room 5'11" x 4" (1.8m x 1.22m) approx. **First Floor** Hall Master Bedroom 20'10" x 7'3" (6.35m x 2.21m) approx. En Suite Shower Room 7'3" x 4'9" (2.21m x 1.45m) approx. Bedroom 9'9" x 8'3" (2.97m x 2.52m) approx. Bedroom 9' x 8'7" (2.74m x 2.62m) approx. **Bathroom** 6'5" x 6' (1.96m x 1.83m) approx.

To be included in the sale price are all fitted floorcoverings, curtains, blinds, light fitments and kitchen white goods.

EPC Band C

Lounge / Dining Room

**Dining Kitchen** 

**Utility Room** 

Master Bedroom

Bedroom

Bedroom

Bathroom

GROUND FLOOR

1ST FLOOR

# Floorplan