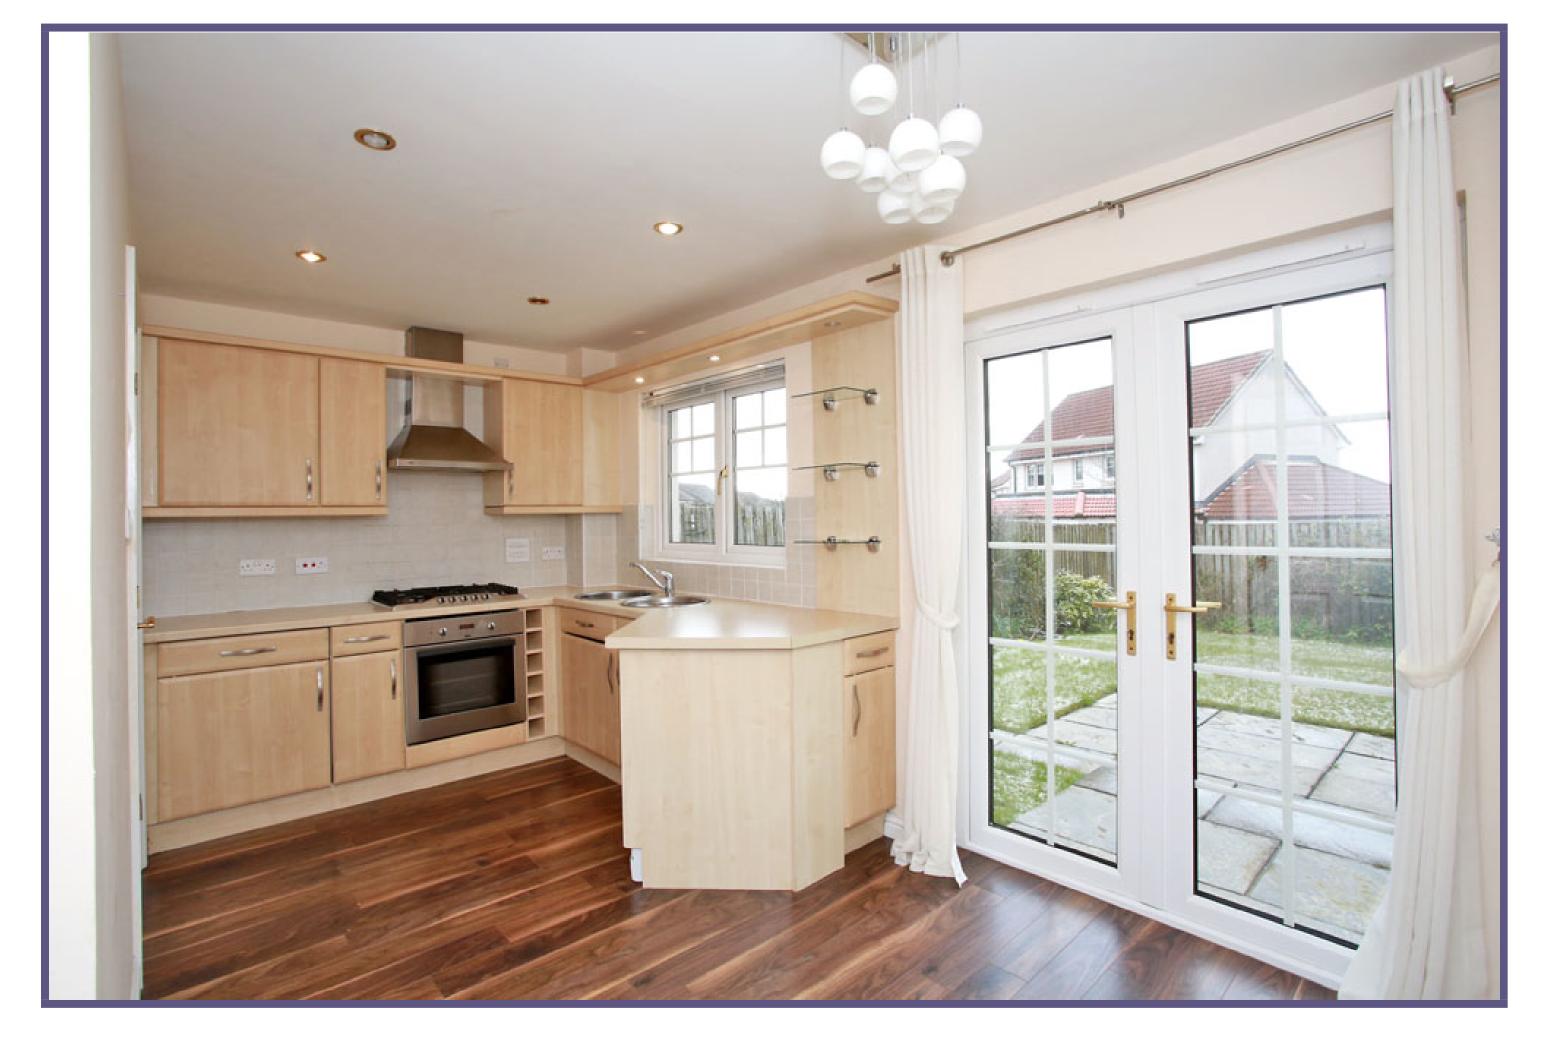

# ledingham chalmers Tel: 01224 632500

4 Carnie Crescent | Elrick | AB32 6HY

ATTRACTIVE THREE BEDROOM DETACHED DWELLINGHOUSE

Offers Over £259,000

52 - 54 Johnstone House **Rose Street** Aberdeen AB10 1HA

We are delighted to offer for sale, situated in the popular suburb of Elrick which is located to the outskirts of Westhill, this attractive three bedroom detached dwellinghouse. The property enjoys a pleasing location within a quiet inlet area housing two other properties and finished with beech hedging screening it from Carnie Crescent. The lounge/dining room is positioned to the front of the property, it is well proportioned finished with neutral decor and enjoying windows to front and rear completed with wood flooring. From this room you gain access to the dining kitchen which is well fitted with a range of base and wall units, contrasting work surfaces, circular sink and drainer completed with tiled splashbacking and mixer tap. Built-in under oven, gas hob and overhead extractor hood and to remain is the dishwasher. There is excellent space for dining table and chairs, with French doors giving direct access out to the rear garden. The utility room has the continuation of the base and wall units from the kitchen, contrasting work surfaces, stainless steel sink and drainer with mixer tap and tiled splashbacking and integrated washing machine. In this area there is also a cloakroom with two piece white suite. The first floor has an excellent storage cupboard within the hall area and a large master bedroom which is located over the garage to the front of the property. There are two good sized double wardrobes and an en suite shower room with fully tiled shower cubicle with mains shower, wash hand basin and WC set into unit completed with wall mirror. There are two further bedrooms to the property, both having builtin wardrobes. To complete is the bathroom which has a three piece white suite with tiled areas and separate shower cubicle with electric shower.

## ACCOMMODATION

**Ground Floor** Hall Lounge/Dining Room 21'1" x 10'8" (6.43m x 3.25m) approx. **Dining Kitchen** 13' x 9'9" (3.96m x 2.97m) approx. Utility Room 5'11" x 4" (1.8m x 1.22m) approx. **First Floor** Hall Master Bedroom 20'10" x 7'3" (6.35m x 2.21m) approx. En Suite Shower Room 7'3" x 4'9" (2.21m x 1.45m) approx. Bedroom 9'9" x 8'3" (2.97m x 2.52m) approx. Bedroom 9' x 8'7" (2.74m x 2.62m) approx. **Bathroom** 6'5" x 6' (1.96m x 1.83m) approx.