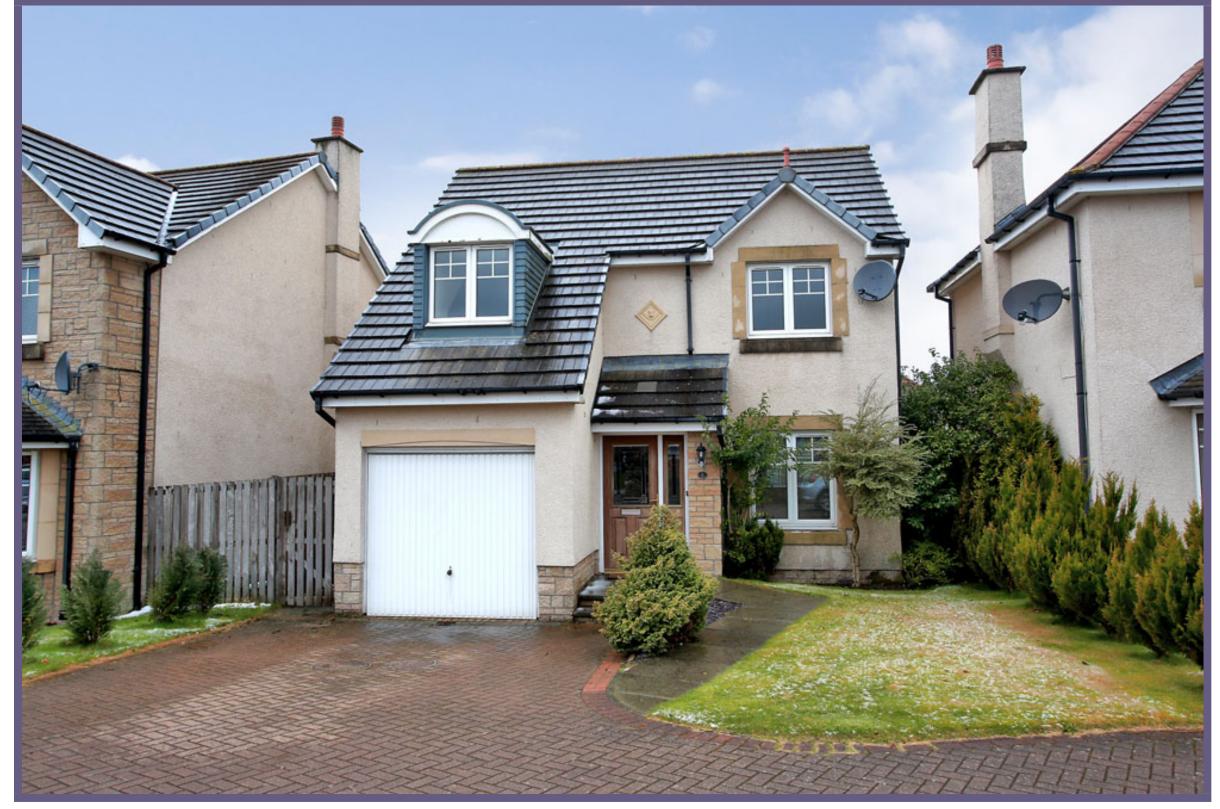

# ledingham chalmers Tel: 01224 632500

4 Carnie Crescent | Elrick | AB32 6HY

ATTRACTIVE THREE BEDROOM DETACHED DWELLINGHOUSE

Offers Over £259,000

52 - 54 Johnstone House **Rose Street** Aberdeen AB10 1HA

We are delighted to offer for sale, situated in the popular suburb of Elrick which is located to the outskirts of Westhill, this attractive three bedroom detached dwellinghouse. The property enjoys a pleasing location within a quiet inlet area housing two other properties and finished with beech hedging screening it from Carnie Crescent. The lounge/dining room is positioned to the front of the property, it is well proportioned finished with neutral decor and enjoying windows to front and rear completed with wood flooring. From this room you gain access to the dining kitchen which is well fitted with a range of base and wall units, contrasting work surfaces, circular sink and drainer completed with tiled splashbacking and mixer tap. Built-in under oven, gas hob and overhead extractor hood and to remain is the dishwasher. There is excellent space for dining table and chairs, with French doors giving direct access out to the rear garden. The utility room has the continuation of the base and wall units from the kitchen, contrasting work surfaces, stainless steel sink and drainer with mixer tap and tiled splashbacking and integrated washing machine. In this area there is also a cloakroom with two piece white suite. The first floor has an excellent storage cupboard within the hall area and a large master bedroom which is located over the garage to the front of the property. There are two good sized double wardrobes and an en suite shower room with fully tiled shower cubicle with mains shower, wash hand basin and WC set into unit completed with wall mirror. There are two further bedrooms to the property, both having builtin wardrobes. To complete is the bathroom which has a three piece white suite with tiled areas and separate shower cubicle with electric shower.

The property is serviced by full gas central heating and double glazing. It enjoys a garden area to front and a lock block drive giving access to the single garage which has an up and over door to front. The rear garden is fully enclosed, laid to lawn areas with flower beds and large patio.