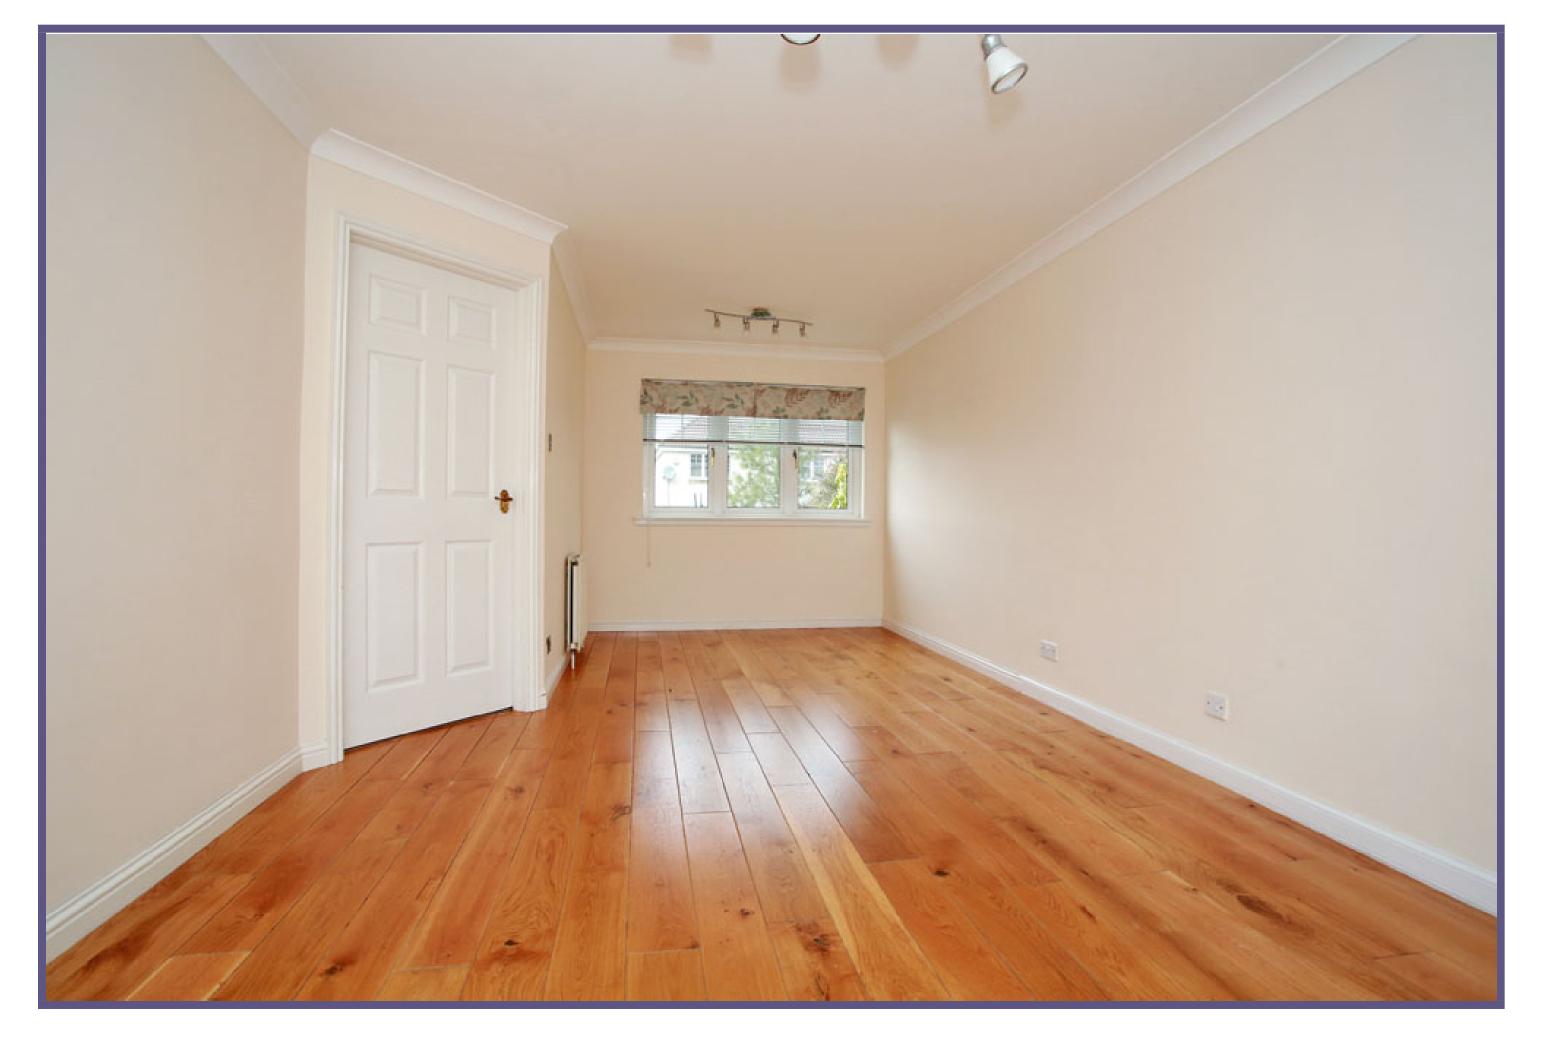

## ACCOMMODATION

**Ground Floor** Hall Lounge/Dining Room 21'1" x 10'8" (6.43m x 3.25m) approx. **Dining Kitchen** 13' x 9'9" (3.96m x 2.97m) approx. Utility Room 5'11" x 4" (1.8m x 1.22m) approx. **First Floor** Hall Master Bedroom 20'10" x 7'3" (6.35m x 2.21m) approx. En Suite Shower Room 7'3" x 4'9" (2.21m x 1.45m) approx. Bedroom 9'9" x 8'3" (2.97m x 2.52m) approx. Bedroom 9' x 8'7" (2.74m x 2.62m) approx. **Bathroom** 6'5" x 6' (1.96m x 1.83m) approx.