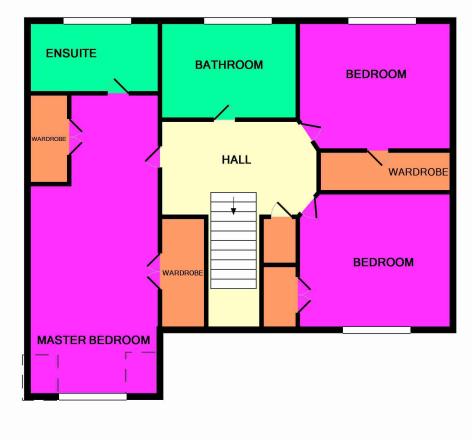

## ACCOMMODATION

**Ground Floor** Hall Lounge/Dining Room 21'1" x 10'8" (6.43m x 3.25m) approx. **Dining Kitchen** 13' x 9'9" (3.96m x 2.97m) approx. Utility Room 5'11" x 4" (1.8m x 1.22m) approx. **First Floor** Hall Master Bedroom 20'10" x 7'3" (6.35m x 2.21m) approx. En Suite Shower Room 7'3" x 4'9" (2.21m x 1.45m) approx. Bedroom 9'9" x 8'3" (2.97m x 2.52m) approx. Bedroom 9' x 8'7" (2.74m x 2.62m) approx. **Bathroom** 6'5" x 6' (1.96m x 1.83m) approx.

To be included in the sale price are all fitted floorcoverings, curtains, blinds, light fitments and kitchen white goods.

EPC Band C

Lounge / Dining Room

**Dining Kitchen** 

**Utility Room** 

Master Bedroom

Bedroom

Bedroom

Bathroom

GROUND FLOOR

1ST FLOOR

# Floorplan